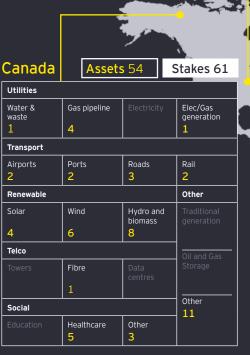

### GIIA members' assets by key region

| Utilities  Water & Gas pipeline Electricity generation 4 12 9 8  Transport  Airports Ports Roads 1 4 9  Renewable Other  Solar Wind Hydro and biomass 2 7  Telco Towers Fibre Data centres 4 9 12  Social Education Healthcare Other  Stakes 293  Stakes 293  Stakes 293  Stakes 293  Stakes 293  Electricity Elec/Gas generation 2 8  Rail 9  Other  Traditional generation 10  Oil and Gas Storage 6  Other  73                                                                                                                                                                                                                                                                                                                                                                                                                                                                                                                                                                                                                                                                                                                                                                                                                                                                                                                                                                                                                                                                                                                                                                                                                                                                                                                                                                                                                                                                                                                                                     |           |            |              |            |
|-----------------------------------------------------------------------------------------------------------------------------------------------------------------------------------------------------------------------------------------------------------------------------------------------------------------------------------------------------------------------------------------------------------------------------------------------------------------------------------------------------------------------------------------------------------------------------------------------------------------------------------------------------------------------------------------------------------------------------------------------------------------------------------------------------------------------------------------------------------------------------------------------------------------------------------------------------------------------------------------------------------------------------------------------------------------------------------------------------------------------------------------------------------------------------------------------------------------------------------------------------------------------------------------------------------------------------------------------------------------------------------------------------------------------------------------------------------------------------------------------------------------------------------------------------------------------------------------------------------------------------------------------------------------------------------------------------------------------------------------------------------------------------------------------------------------------------------------------------------------------------------------------------------------------------------------------------------------------|-----------|------------|--------------|------------|
| Water & waste 4 waste 4         Gas pipeline 2         Electricity 3 generation 8         Elec/Gas generation 8           Transport           Airports 2 13 14 9         Ports 14 9         Rail 9           Renewable 50lar Wind 4 Hydro and 50lomass 26 28 7         Traditional 3 generation 10 0il and Gas 5 Storage 6         Other 5 Storage 6           Towers 6 Fibre 7 12 50ctal 73         Data centres 12 0ther 73         Other 73                                                                                                                                                                                                                                                                                                                                                                                                                                                                                                                                                                                                                                                                                                                                                                                                                                                                                                                                                                                                                                                                                                                                                                                                                                                                                                                                                                                                                                                                                                                        | USA       | Asset      | <b>s</b> 253 | Stakes 293 |
| waste<br>4         12         9         generation<br>8           Transport           Airports         Ports<br>2         Roads<br>14         Rail<br>9           Renewable         Other           Solar         Wind         Hydro and biomass<br>100 mass<br>7         Traditional generation<br>10           Z6         28         7         10           Telco         Oil and Gas<br>Storage         Storage           4         9         12           Social         73                                                                                                                                                                                                                                                                                                                                                                                                                                                                                                                                                                                                                                                                                                                                                                                                                                                                                                                                                                                                                                                                                                                                                                                                                                                                                                                                                                                                                                                                                       | Utilities |            |              |            |
| Transport           Airports         Ports         Roads         Rail           2         13         14         9           Renewable         Other           Solar         Wind         Hydro and biomass         Traditional generation           26         28         7         10           Telco           Towers         Fibre         Data centres         6           4         9         12         Other           Social                                                                                                                                                                                                                                                                                                                                                                                                                                                                                                                                                                                                                                                                                                                                                                                                                                                                                                                                                                                                                                                                                                                                                                                                                                                                                                                                                                                                                                                                                                                                  | waste     |            |              | generation |
| Z         13         14         9           Renewable         Other           Solar         Wind         Hydro and biomass of peneration and peneration of the penera |           |            | 17           |            |
| Solar         Wind blomass and blomass         Traditional generation and peneration 10           26         28         7         10           Telco         Oil and Gas Storage           Towers         Fibre blow centres centres and centres centres         6         0           4         9         12         0           Social         73                                                                                                                                                                                                                                                                                                                                                                                                                                                                                                                                                                                                                                                                                                                                                                                                                                                                                                                                                                                                                                                                                                                                                                                                                                                                                                                                                                                                                                                                                                                                                                                                                   |           |            |              | 1          |
| 26         28         7         generation 10           Telco           Towers         Fibre         Data centres centres         6           4         9         12         Other           Social                                                                                                                                                                                                                                                                                                                                                                                                                                                                                                                                                                                                                                                                                                                                                                                                                                                                                                                                                                                                                                                                                                                                                                                                                                                                                                                                                                                                                                                                                                                                                                                                                                                                                                                                                                   | Renewable |            |              | Other      |
| Telco         Oil and Gas Storage           Towers         Fibre         Data centres         6           4         9         12         Other           Social                                                                                                                                                                                                                                                                                                                                                                                                                                                                                                                                                                                                                                                                                                                                                                                                                                                                                                                                                                                                                                                                                                                                                                                                                                                                                                                                                                                                                                                                                                                                                                                                                                                                                                                                                                                                       |           |            | biomass      | generation |
| Towers         Fibre         Data centres         6           4         9         12         Other           Social                                                                                                                                                                                                                                                                                                                                                                                                                                                                                                                                                                                                                                                                                                                                                                                                                                                                                                                                                                                                                                                                                                                                                                                                                                                                                                                                                                                                                                                                                                                                                                                                                                                                                                                                                                                                                                                   | Telco     |            |              |            |
| Social 73                                                                                                                                                                                                                                                                                                                                                                                                                                                                                                                                                                                                                                                                                                                                                                                                                                                                                                                                                                                                                                                                                                                                                                                                                                                                                                                                                                                                                                                                                                                                                                                                                                                                                                                                                                                                                                                                                                                                                             |           |            | centres      | 6          |
| Education Healthcare Other                                                                                                                                                                                                                                                                                                                                                                                                                                                                                                                                                                                                                                                                                                                                                                                                                                                                                                                                                                                                                                                                                                                                                                                                                                                                                                                                                                                                                                                                                                                                                                                                                                                                                                                                                                                                                                                                                                                                            | Social    |            |              |            |
|                                                                                                                                                                                                                                                                                                                                                                                                                                                                                                                                                                                                                                                                                                                                                                                                                                                                                                                                                                                                                                                                                                                                                                                                                                                                                                                                                                                                                                                                                                                                                                                                                                                                                                                                                                                                                                                                                                                                                                       | Education | Healthcare | Other        | ]          |
|                                                                                                                                                                                                                                                                                                                                                                                                                                                                                                                                                                                                                                                                                                                                                                                                                                                                                                                                                                                                                                                                                                                                                                                                                                                                                                                                                                                                                                                                                                                                                                                                                                                                                                                                                                                                                                                                                                                                                                       |           |            | •            | '          |
|                                                                                                                                                                                                                                                                                                                                                                                                                                                                                                                                                                                                                                                                                                                                                                                                                                                                                                                                                                                                                                                                                                                                                                                                                                                                                                                                                                                                                                                                                                                                                                                                                                                                                                                                                                                                                                                                                                                                                                       |           |            |              |            |