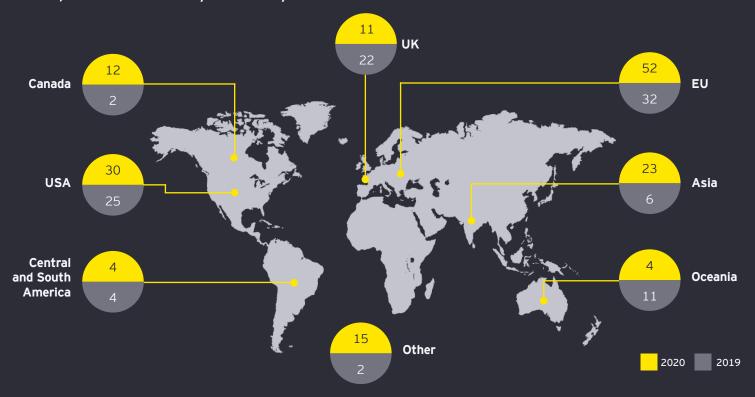

#### Acquired assets by country in 2019 and 2020

Deal flow for GIIA members increased in 2020 with 151 assets acquired (47 more than 2019)

Investment has reduced in the UK with 11 acquisitions in 2020 compared to 22 in 2019, driven by political and economic uncertainty across the region There were 87 investments made across Europe, Asia and Canada, 47 more than 2019