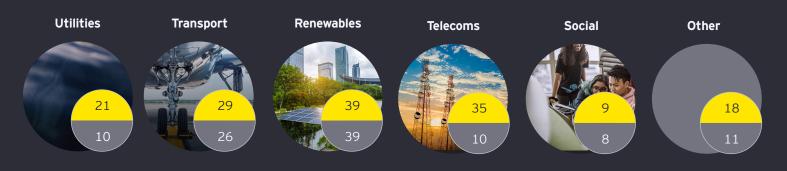

#### Acquired assets by sector in 2019 and 2020

82% of renewable stakes in 2020 were across Western markets (USA, Canada, UK and EU)

There was a significant increase in Telecoms assets, particularly in Fibre with a number of large assets coming to market in 2020 in Asia, the US and EU. Utilities in 2019 returned to higher levels in 2020 after a lower level of activity in 2019