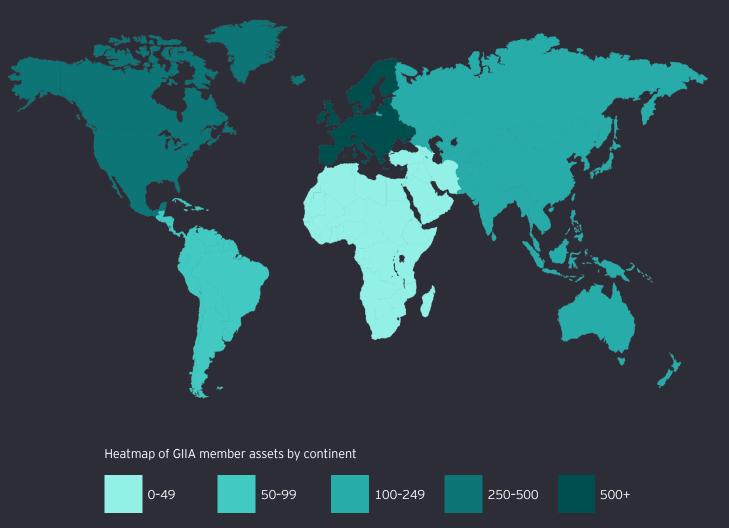

# GIIA global asset database 2020/21 edition

59 infrastructure investors

\$940bn of AUM, invested in

1,700 infrastructure assets, across

66 countries

#### GIIA members' assets under management

Summary

59 investors

\$940bn

assets under management

△ \$160bn

1,700

assets

<u>^</u> 200

1,950 stakes held

by members