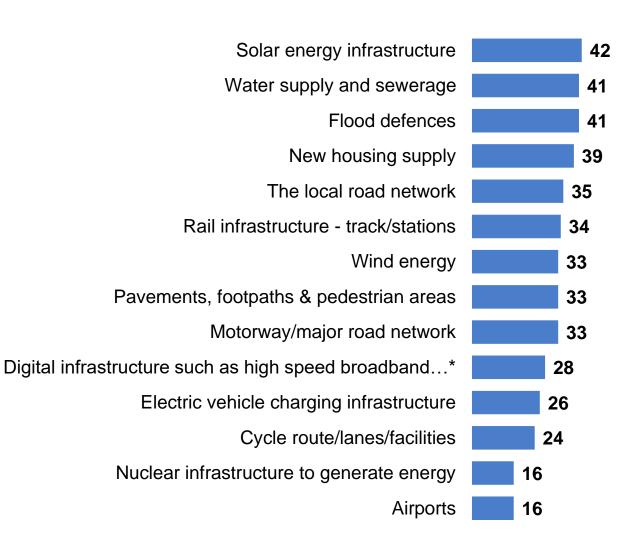

### GLOBAL TRENDS - INFRASTRUCTURE INVESTMENT PRIORITIES

Q. Which of these types of infrastructure, if any, do you think should be made a priority for investment for... [COUNTRY]?

% selecting

### **Global Country Average**

Nuclear **not asked** in Australia, Chile, Italy, Malaysia, Peru, Poland, Turkey - % shown based on all countries where asked

Source: Ipsos/GIIA