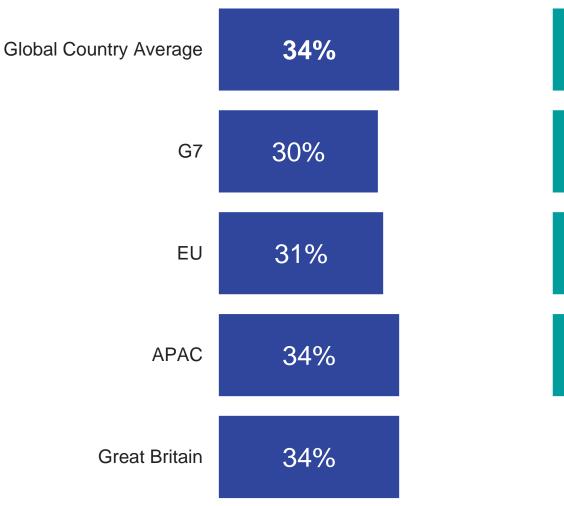

## SHORT-TERM VS. LONG-TERM

Statement A: "When making decisions about infrastructure in [COUNTRY], we should give higher priority to minimising the cost to consumers and taxpayers in the short-term than improving infrastructure in the long-term"

Statement B: "When making decisions about infrastructure in [COUNTRY], we should give higher priority to improving infrastructure in the long-term than minimising the cost to consumers and taxpayers in the short-term"

% strongly/tend to prefer

Statement A (short-term)

% strongly/tend to prefer Statement B (long-term)

37%

Source: Ipsos/GIIA

Base: 22,816 adults (online), 31 countries, May-June 2023 - 7,010 in G7, 7,508 EU, 7,792 APAC, 1,002 G.B.