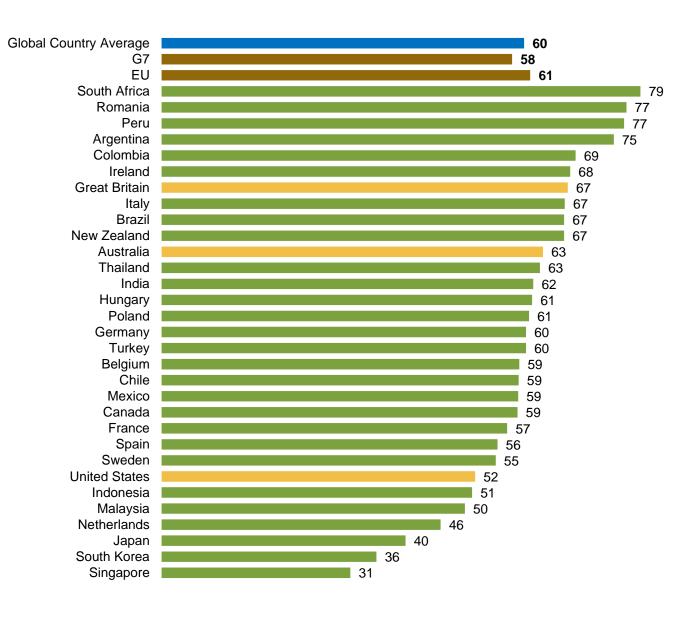

### **OVERALL SATISFACTION**

Q. We now want you to think about [COUNTRY'S] infrastructure. By infrastructure we mean things we rely on like road, rail and air networks, utilities such as energy and water, and broadband and other communications.

Overall, how satisfied or dissatisfied are you with [COUNTRY'S] national infrastructure?

% very/fairly satisfied

Source: Ipsos/GIIA

Base: 22,816 adults (online), 31 countries, May-June 2023

This year's survey was among 31 countries (during May-June 2023). Details of the methodology are provided <u>here</u>.

Details of regions (incl. EU and G7) are provided <u>here</u>.