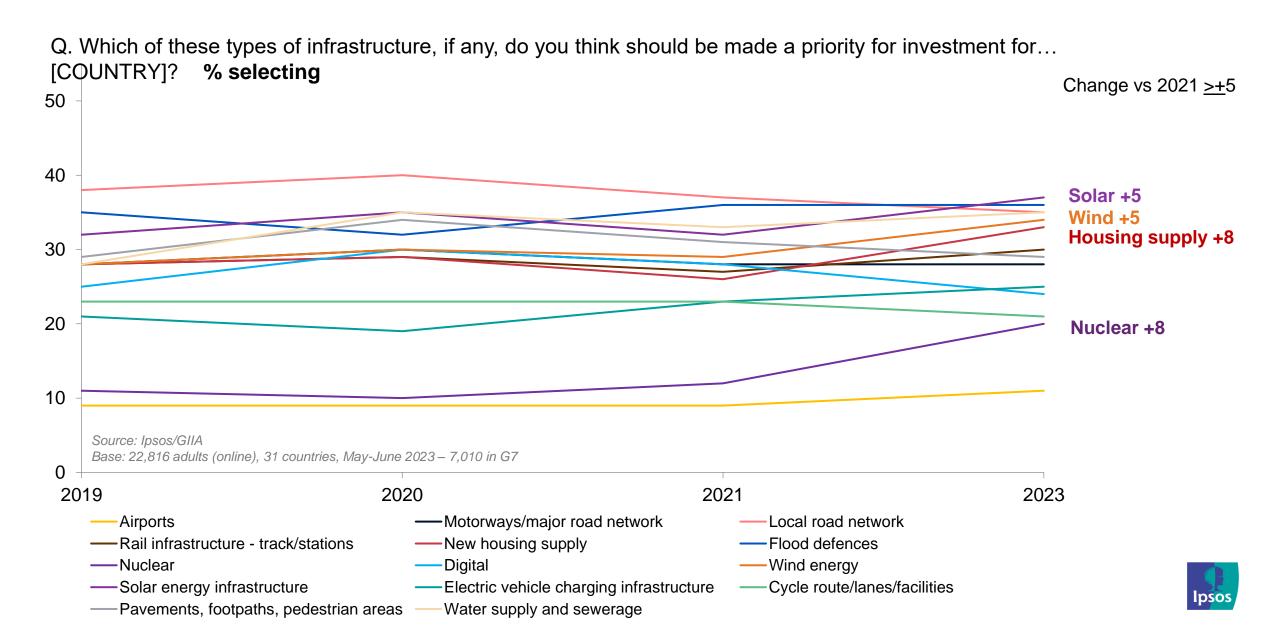

### GLOBAL TRENDS - INFRASTRUCTURE INVESTMENT PRIORITIES

Q. Which of these types of infrastructure, if any, do you think should be made a priority for investment for... [COUNTRY]?

% selecting

### **Global Country Average**

Nuclear **not asked** in Australia, Chile, Italy, Malaysia, Peru, Poland, Turkey - % shown based on all countries where asked

Source: Ipsos/GIIA

# G7 – TRENDS (N.B. COMPARISON WITH G8, 2019-21)