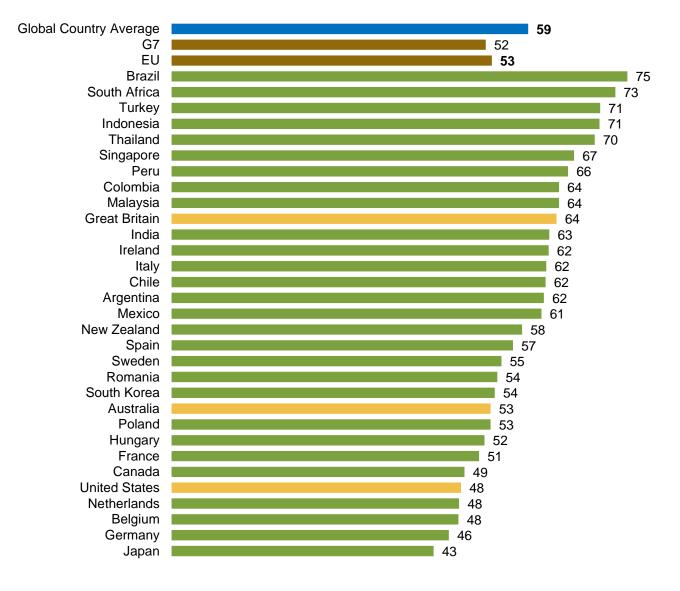

### **OVERALL SATISFACTION**

Q. We now want you to think about [COUNTRY'S] infrastructure. By infrastructure we mean things we rely on like road, rail and air networks, utilities such as energy and water, and broadband and other communications.

Overall, how satisfied or dissatisfied are you with [COUNTRY'S] national infrastructure?

% very/fairly satisfied

Source: Ipsos/GIIA

Base: 22,816 adults (online), 31 countries, May-June 2023

This year's survey was among 31 countries (during May-June 2023). Details of the methodology are provided <u>here</u>.

Details of regions (incl. EU and G7) are provided <u>here</u>.