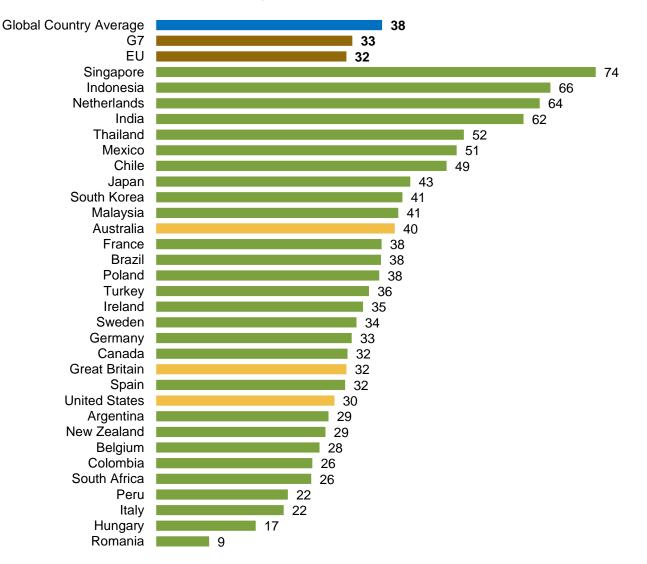

### GLOBAL TRENDS - INFRASTRUCTURE INVESTMENT PRIORITIES

Q. Which of these types of infrastructure, if any, do you think should be made a priority for investment for... [COUNTRY]?

% selecting

### **Global Country Average**

Nuclear **not asked** in Australia, Chile, Italy, Malaysia, Peru, Poland, Turkey - % shown based on all countries where asked

Source: Ipsos/GIIA