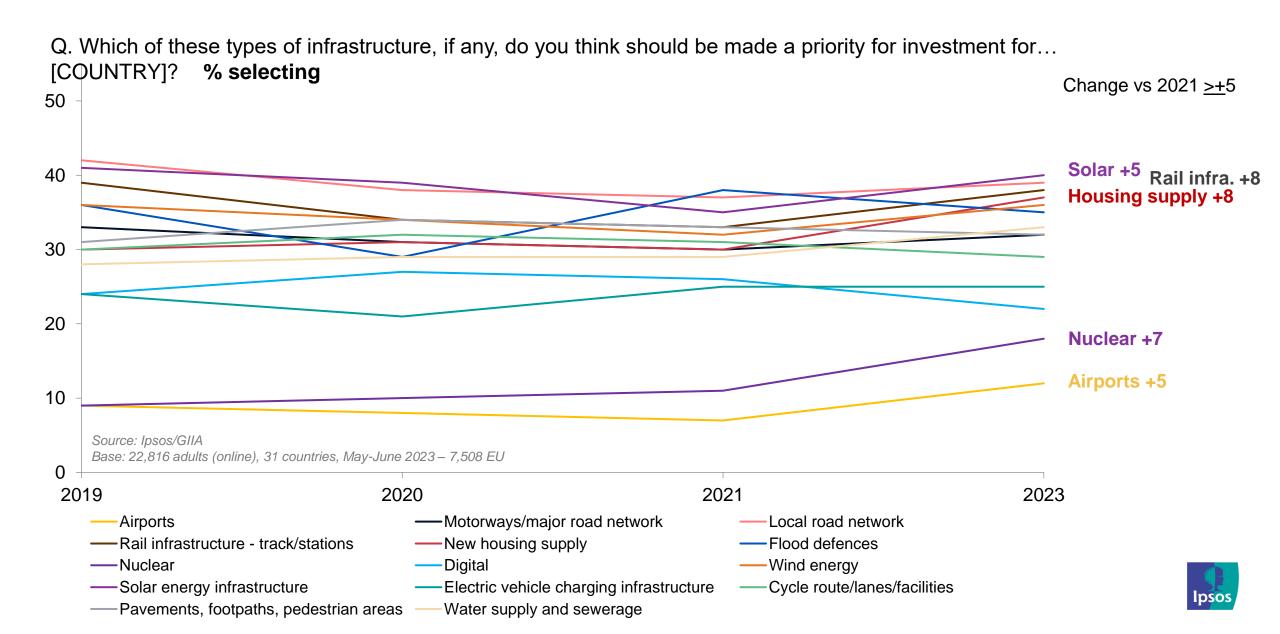

### GLOBAL TRENDS - INFRASTRUCTURE INVESTMENT PRIORITIES

Q. Which of these types of infrastructure, if any, do you think should be made a priority for investment for... [COUNTRY]?

% selecting

### **Global Country Average**

Nuclear **not asked** in Australia, Chile, Italy, Malaysia, Peru, Poland, Turkey - % shown based on all countries where asked

Source: Ipsos/GIIA

# EU – TRENDS (N.B. COMPARISON WITH EUROPE, 2019-21)