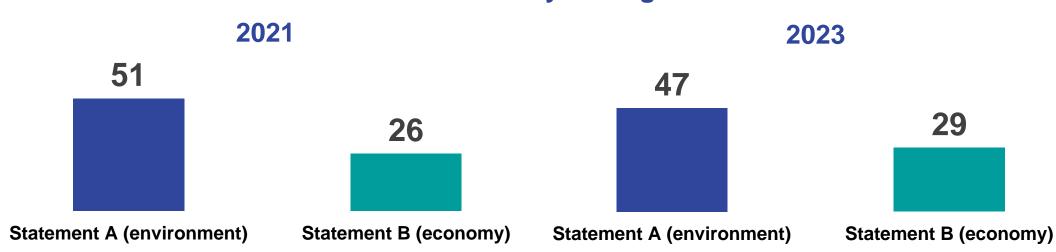

### GLOBAL TRENDS - ENVIRONMENTAL VS. ECONOMIC IMPACT

Statement A: "When making decisions about how to improve infrastructure in [COUNTRY], we should give higher priority to the impact it has on the environment."

Statement B: "When making decisions about how to invest in infrastructure in [COUNTRY], we should give higher priority to the impact it has on the economy."

## **Global Country Average**

Source: Ipsos/GIIA