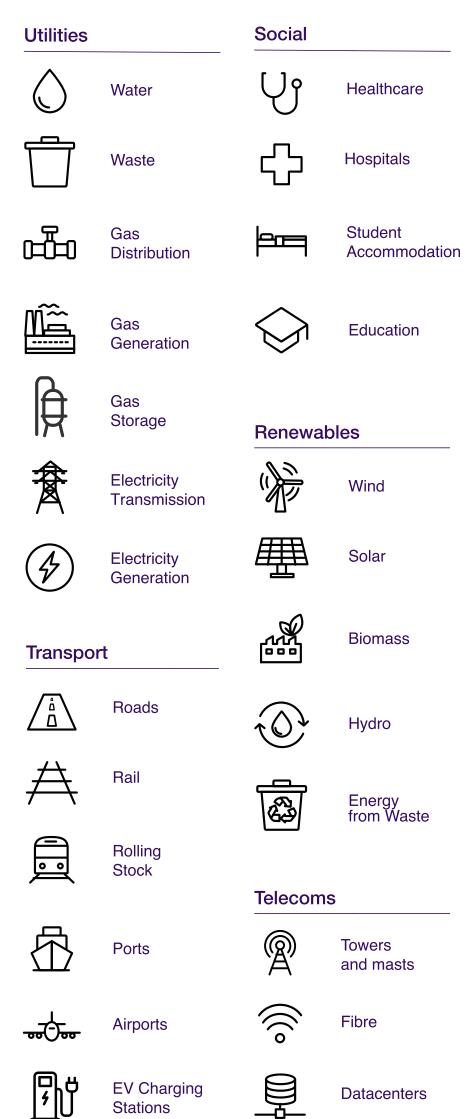

#### Key

Stations

Datacenters

| Transport     |    |
|---------------|----|
| ΔÅ.           | 67 |
| $\not\models$ | 3  |
|               | 37 |
|               | 28 |
|               | 14 |
| ۶ij           | 1, |

| Telecoms |         | Social   |    |
|----------|---------|----------|----|
|          | 102,463 | Ų        | 54 |
| (((°     | 29      | ß        | 7  |
|          | 40      | þæ       | 0  |
|          |         | $\frown$ | 00 |