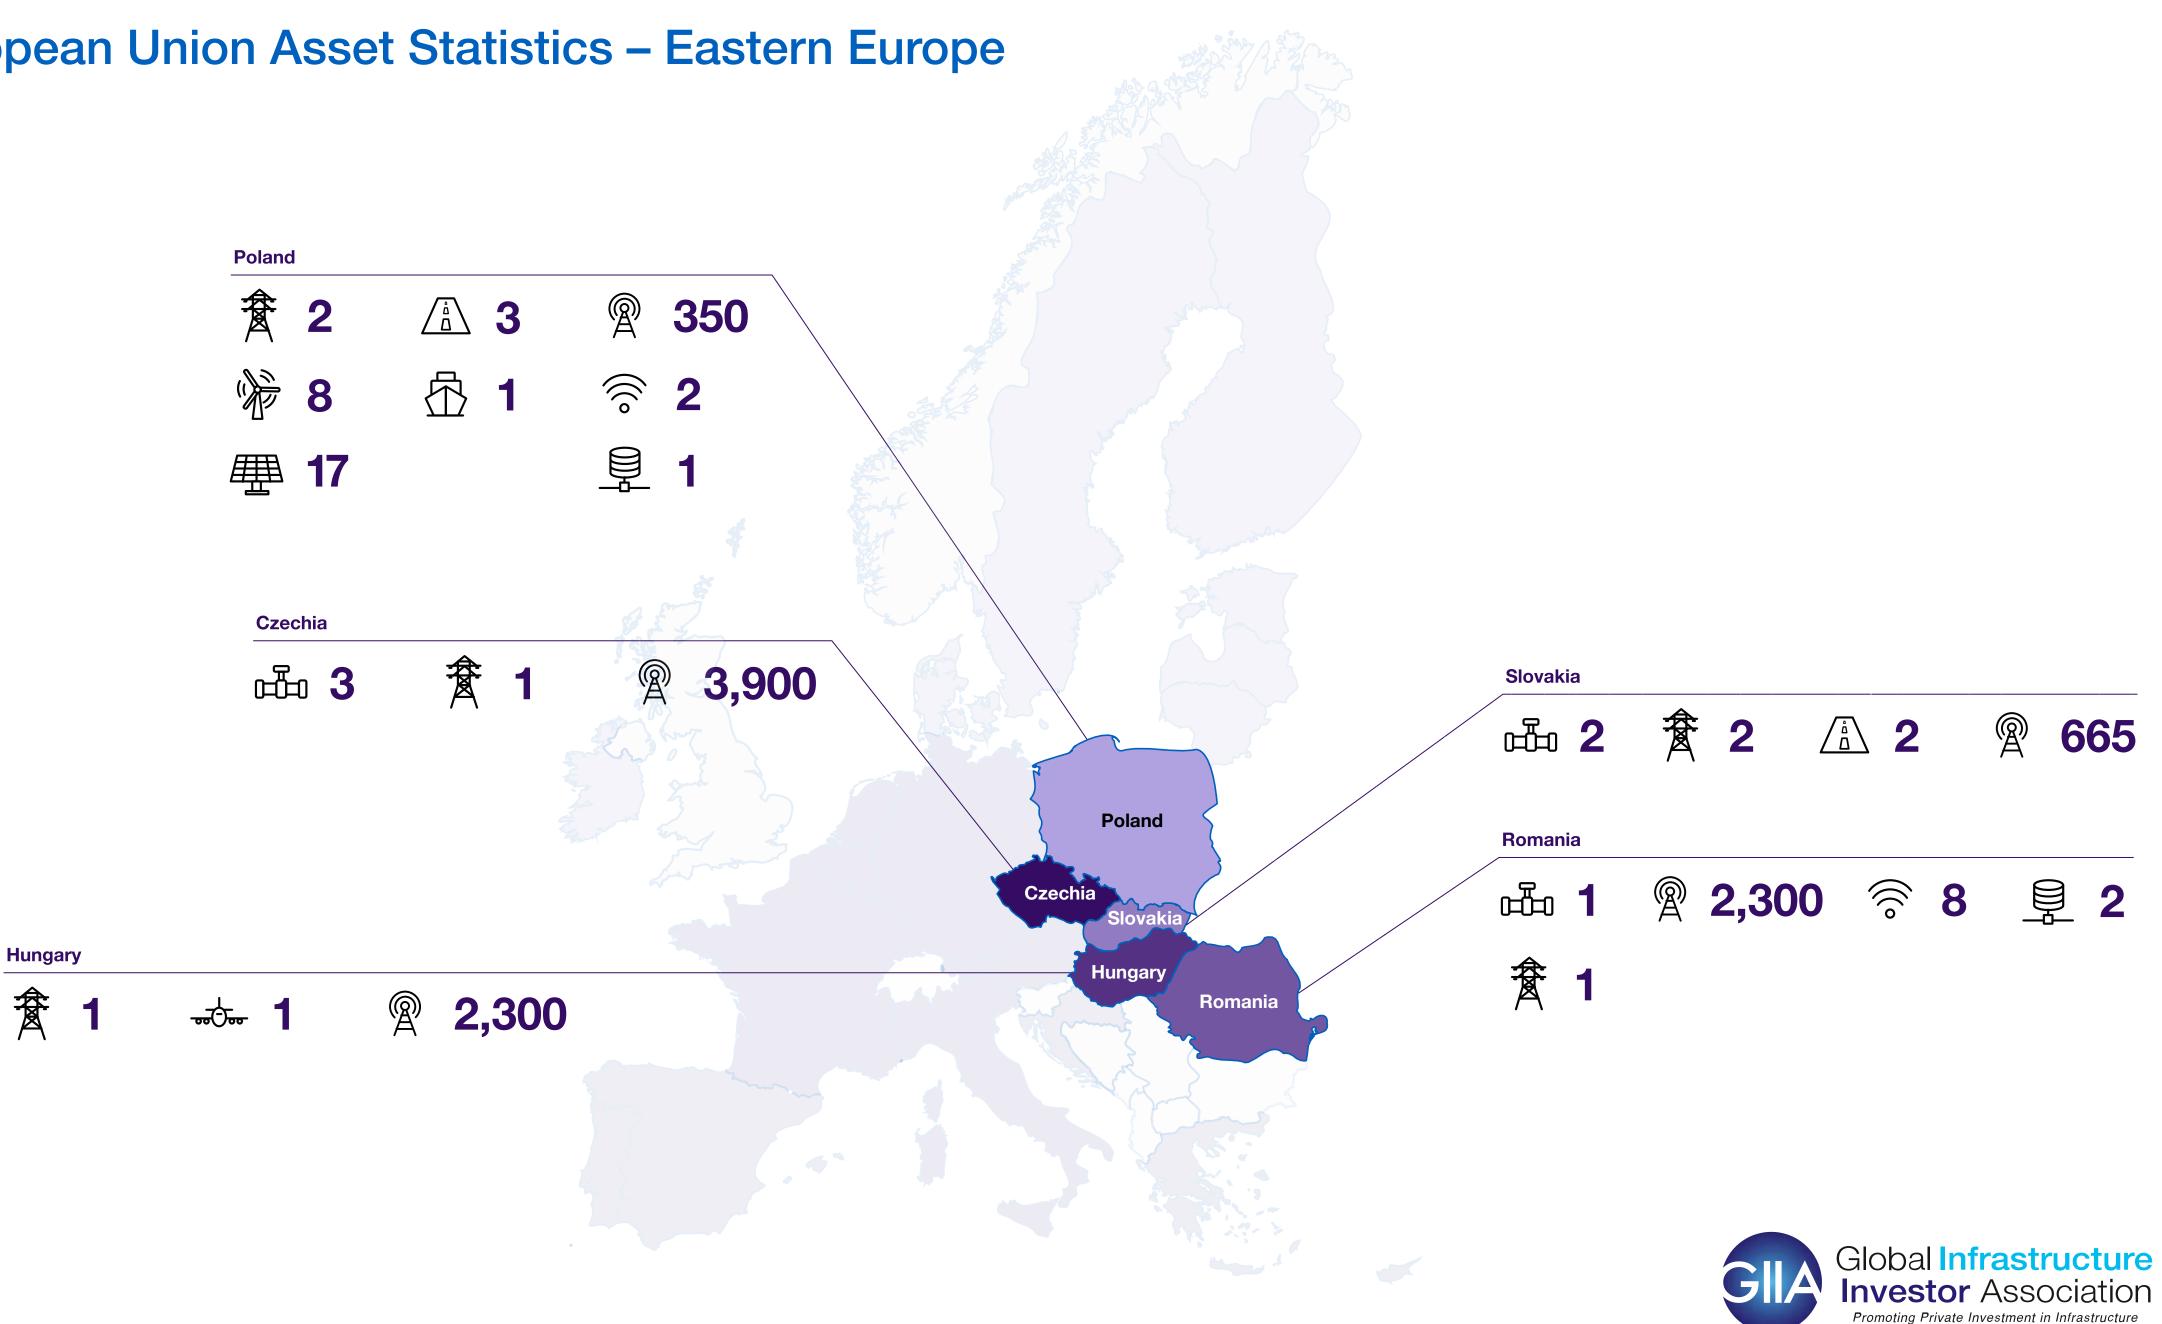

# **GIIA European Union Asset Statistics – Eastern Europe**

#### Key

Stations

Datacenters

Renewables 8 Ē 0 0 Rag Rag 1

7

Telecoms Ø 9,515  $((\circ$ 2 阜 1

۶ij

0

## **GIIA European Union Asset Statistics – Eastern Europe**

贫