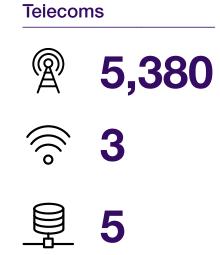

# **GIIA European Union Asset Statistics – Northern Europe**

#### Key

Stations

0

0

#### Transport A1 104 0

۶ij

1

0