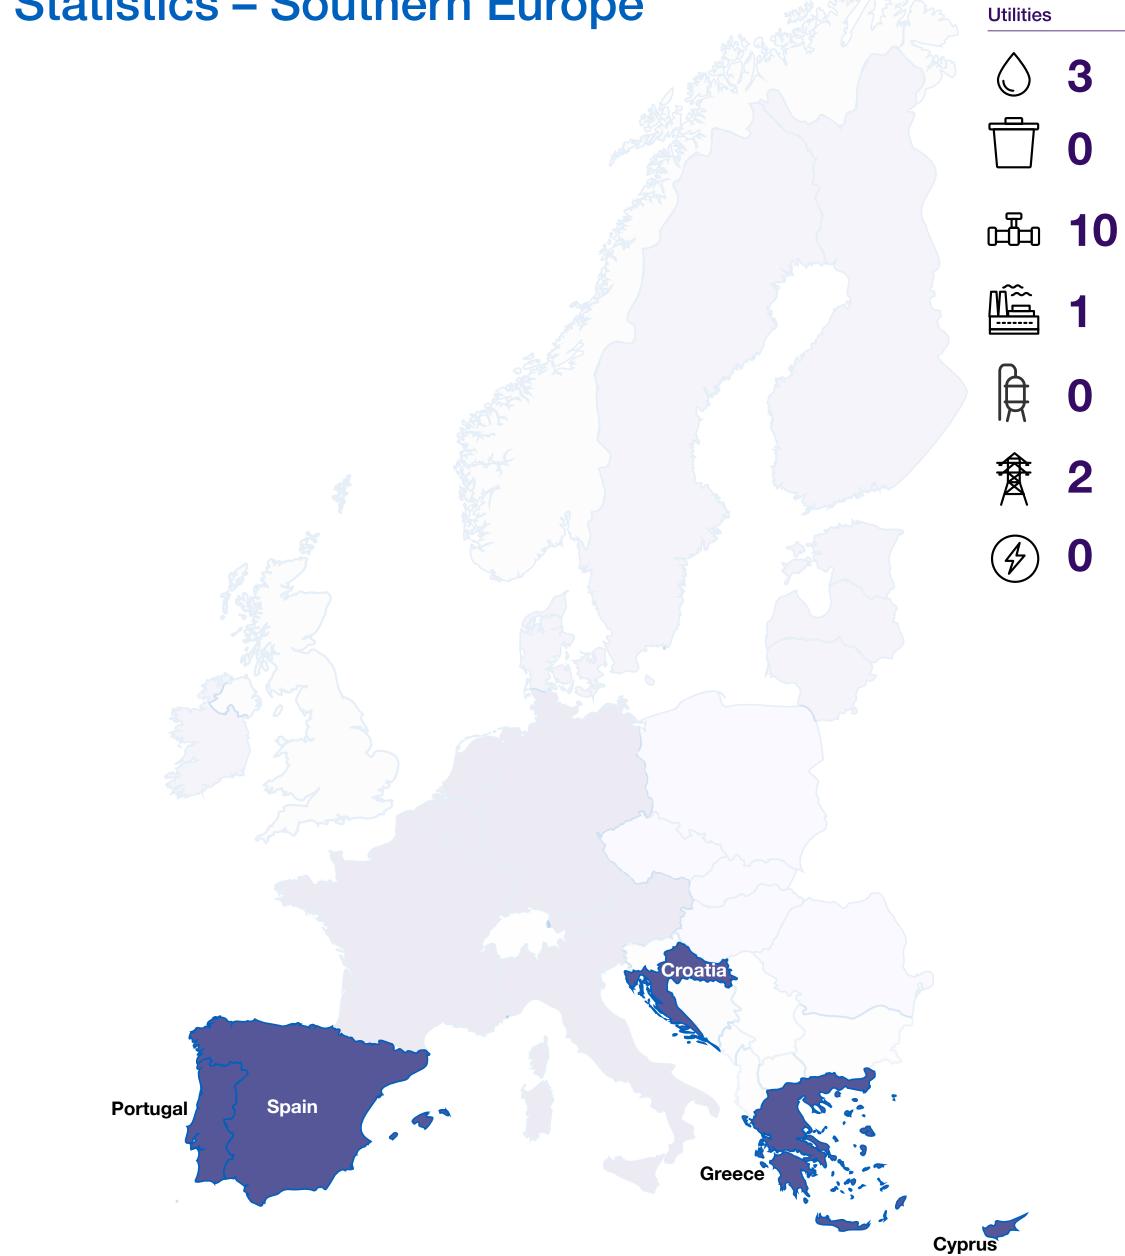

# **GIIA European Union Asset Statistics – Southern Europe**

#### Key

| Transport |    |  |
|-----------|----|--|
| Δ<br>Δ    | 56 |  |
| Å         | 5  |  |
|           | 0  |  |
|           | 23 |  |
|           | 18 |  |
| ٦<br>۲    | 0  |  |