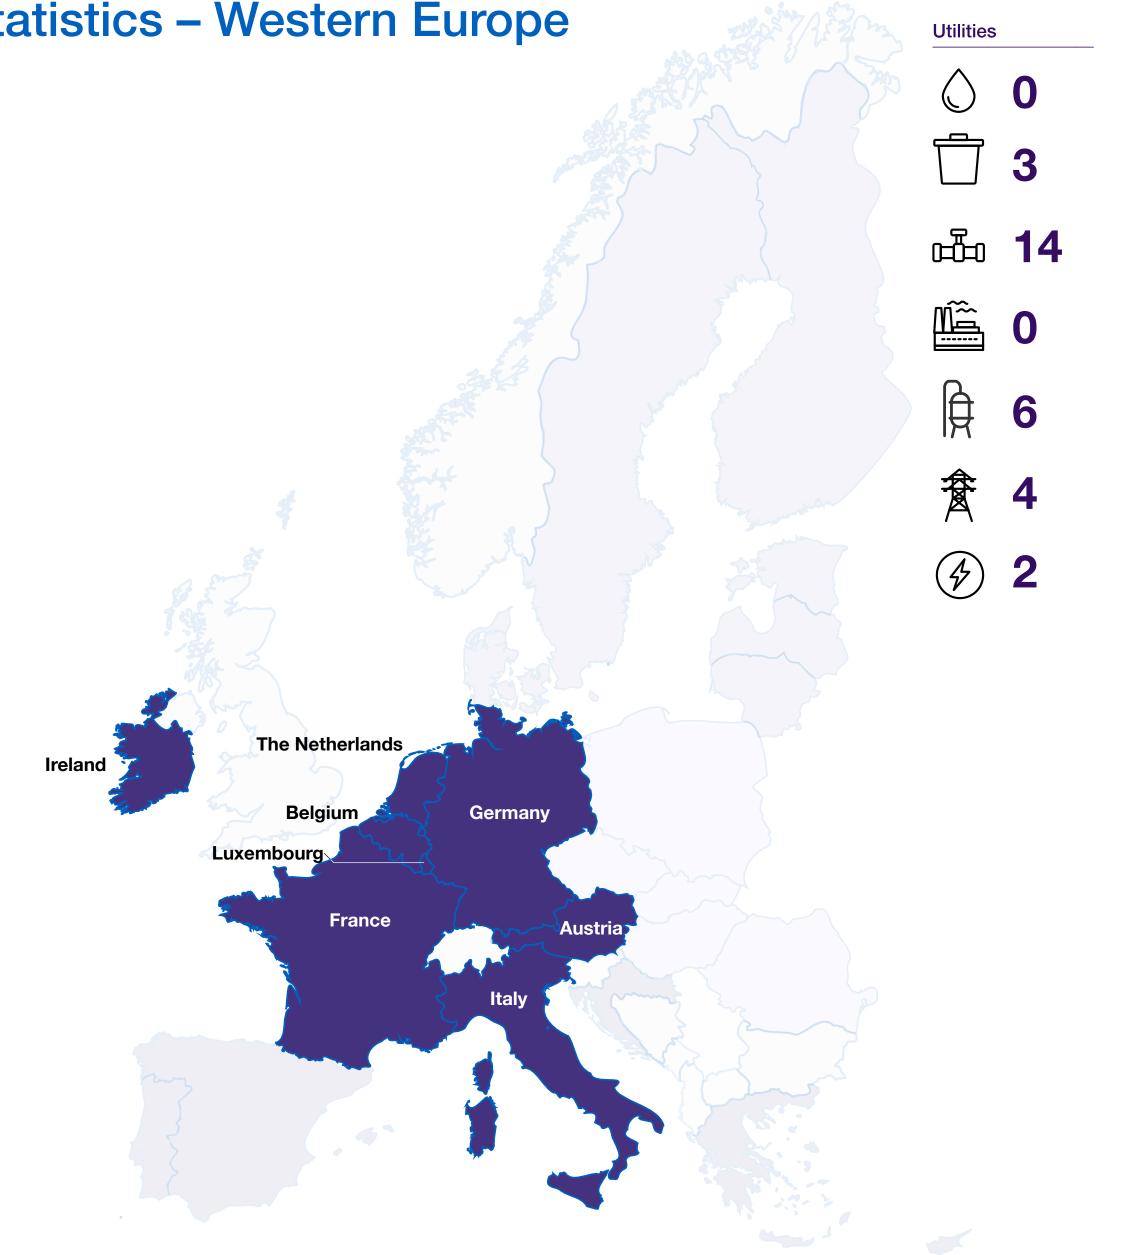

# **GIIA European Union Asset Statistics – Western Europe**

#### Key

Stations

Datacenters

| Transport     |    |
|---------------|----|
| ΔÅ.           | 67 |
| $\not\models$ | 3  |
|               | 37 |
|               | 28 |
|               | 14 |
| ۶ij           | 1, |

| Telecoms |         | Social   |    |
|----------|---------|----------|----|
|          | 102,463 | Ų        | 54 |
| (((°     | 29      | ß        | 7  |
|          | 40      | þæ       | 0  |
|          |         | $\frown$ | 00 |