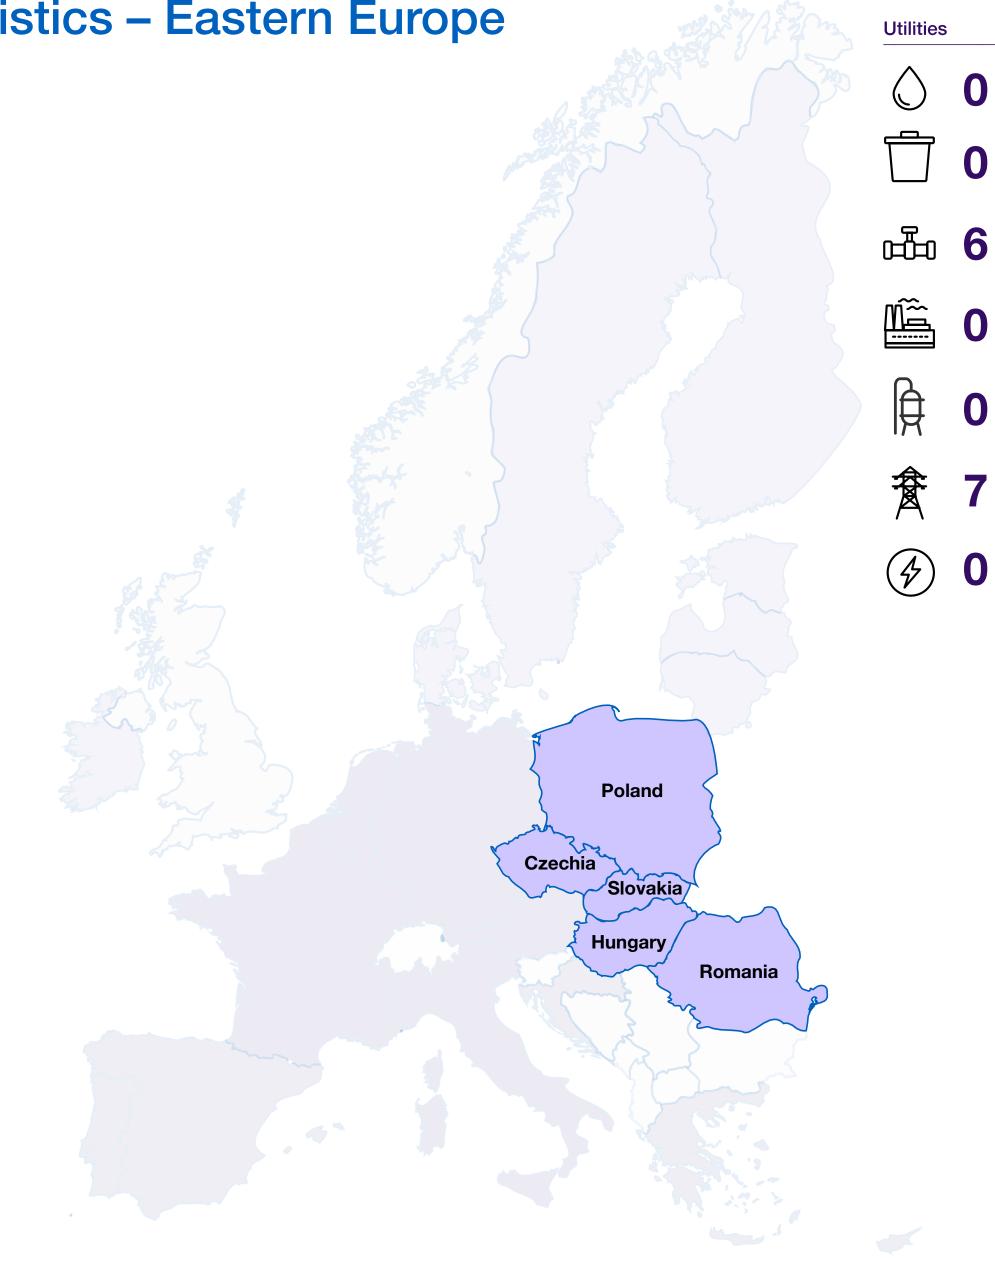

# **GIIA European Union Asset Statistics – Eastern Europe**

#### Key

Stations

Datacenters

Renewables 8 Ē 0 0 Rag Rag 1

7

Telecoms Ø 9,515  $((\circ$ 2 阜 1

۶ij

0