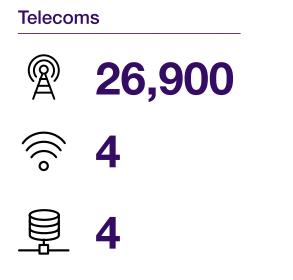

# **GIIA European Union Asset Statistics – Southern Europe**

#### Key

| Transport |    |  |
|-----------|----|--|
| Δ<br>Δ    | 56 |  |
| Å         | 5  |  |
|           | 0  |  |
|           | 23 |  |
|           | 18 |  |
| ٦<br>۲    | 0  |  |