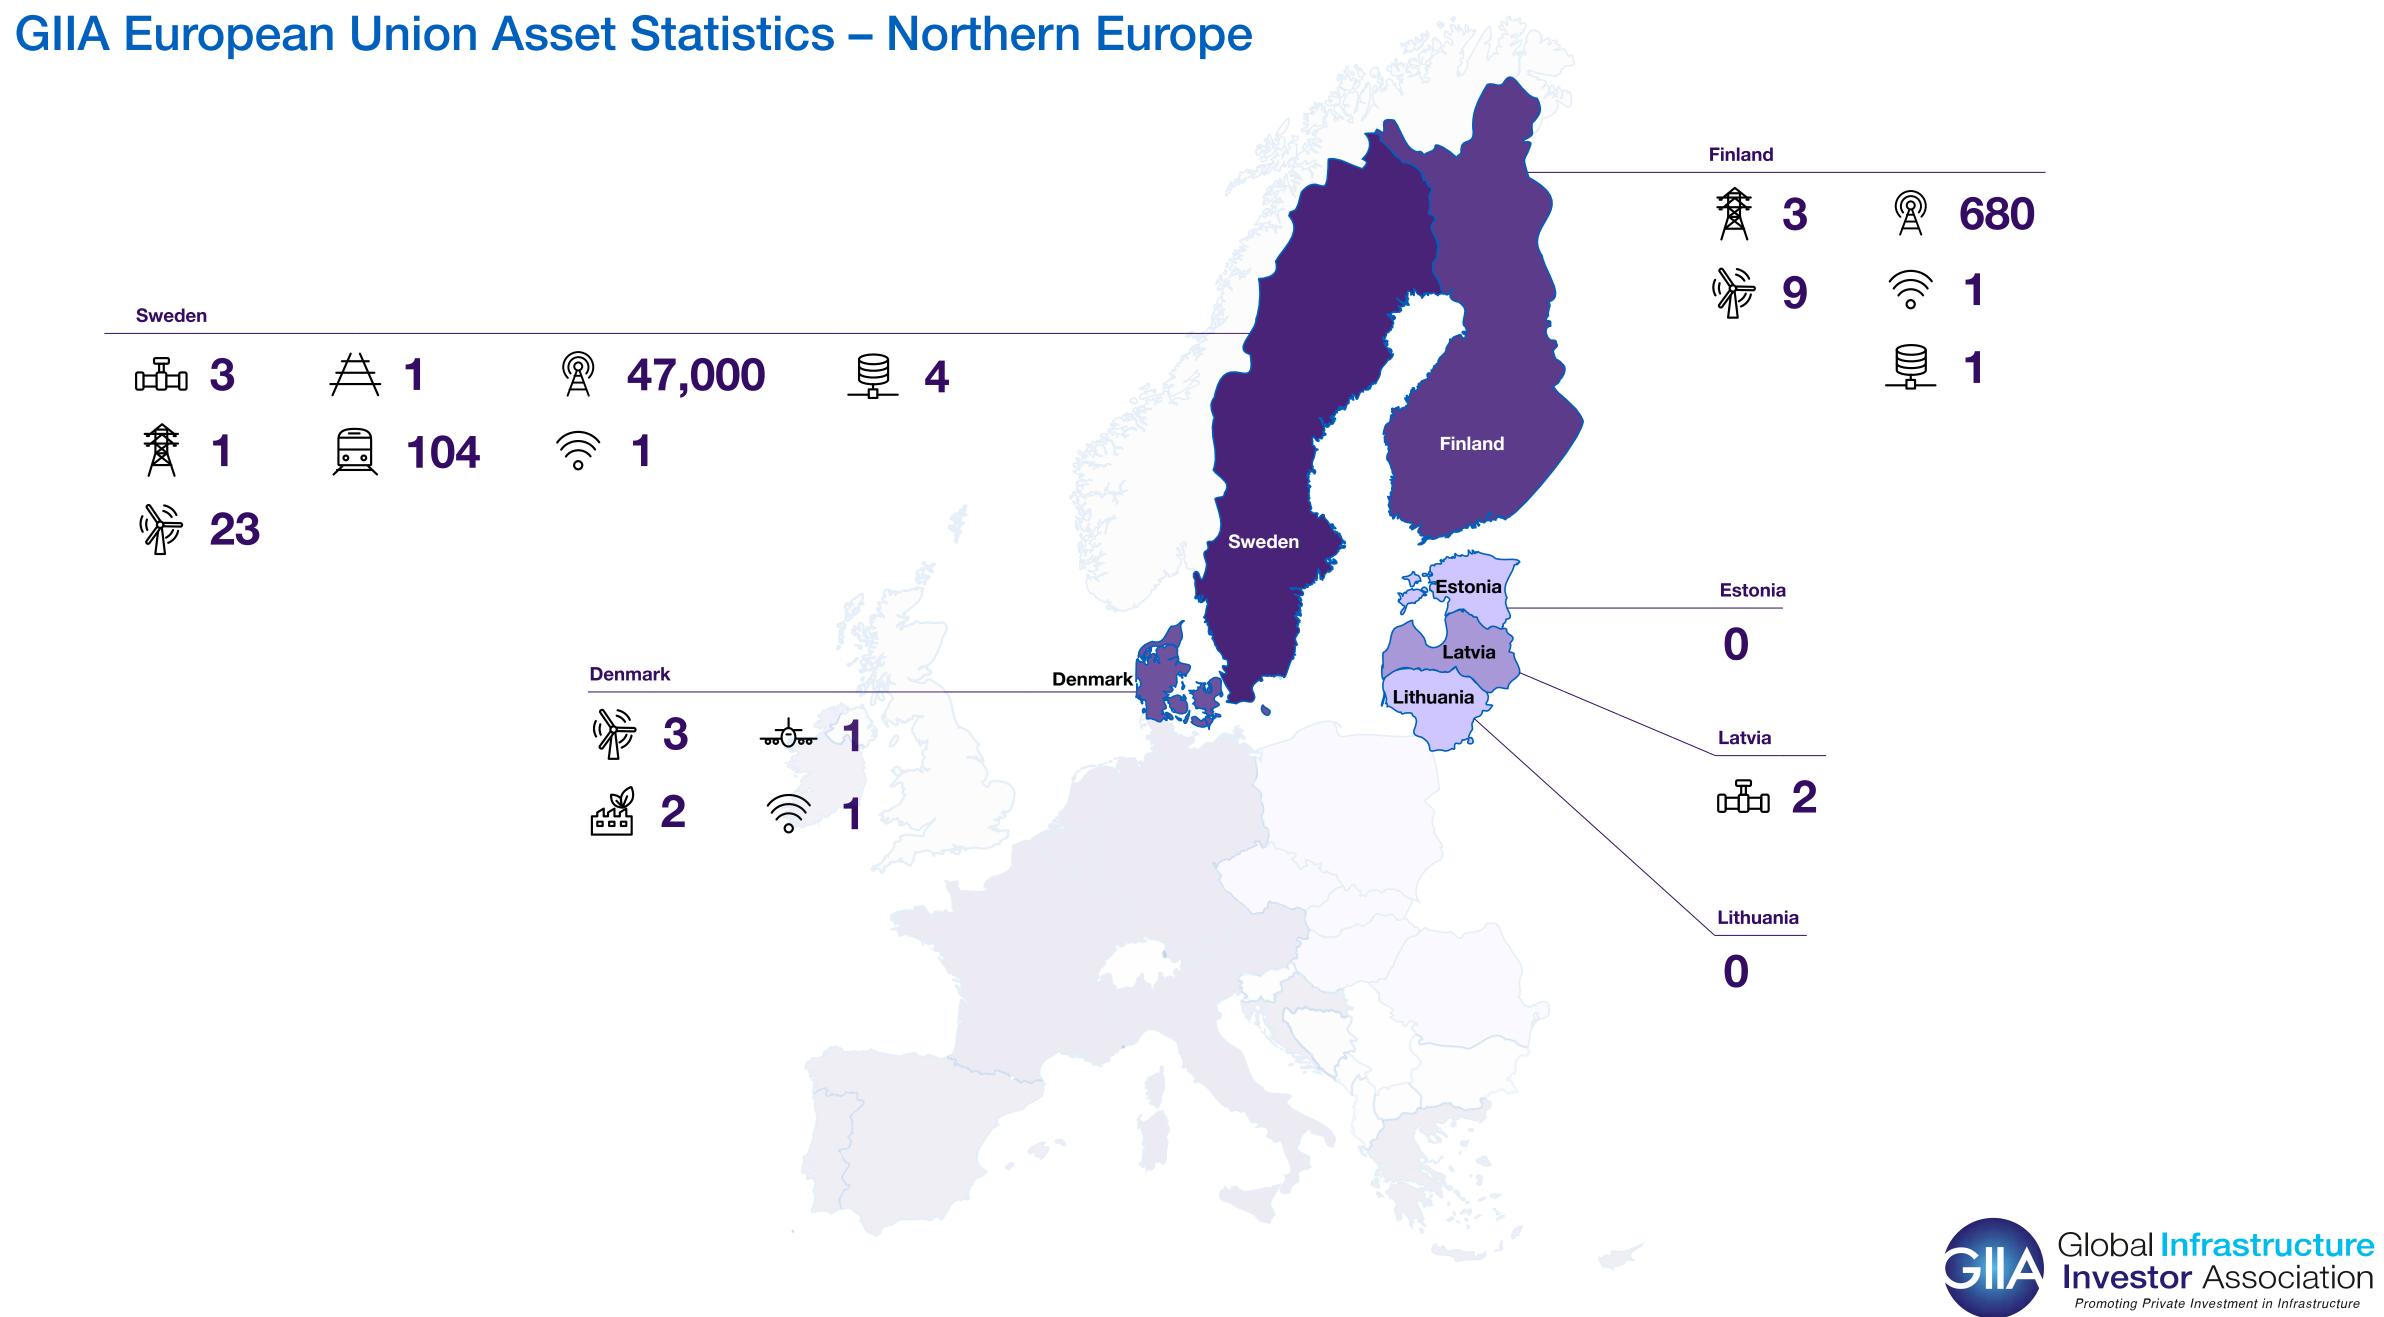

# **GIIA European Union Asset Statistics – Northern Europe**

#### Key

Stations

0

0

#### Transport A1 104 0

۶ij

1

0