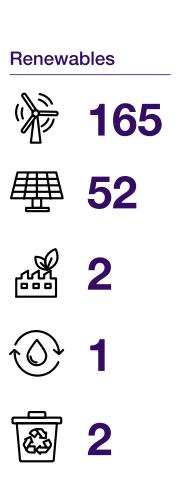

### Renewables

18,300MW wind

6,197MW gas and electricity capacity

9,851MW solar

1,330MW hýdro, energy from waste (EfW) and biomass

945,000km

Social

4.873 hospital beds

1.057 schools

622 healthcare centres