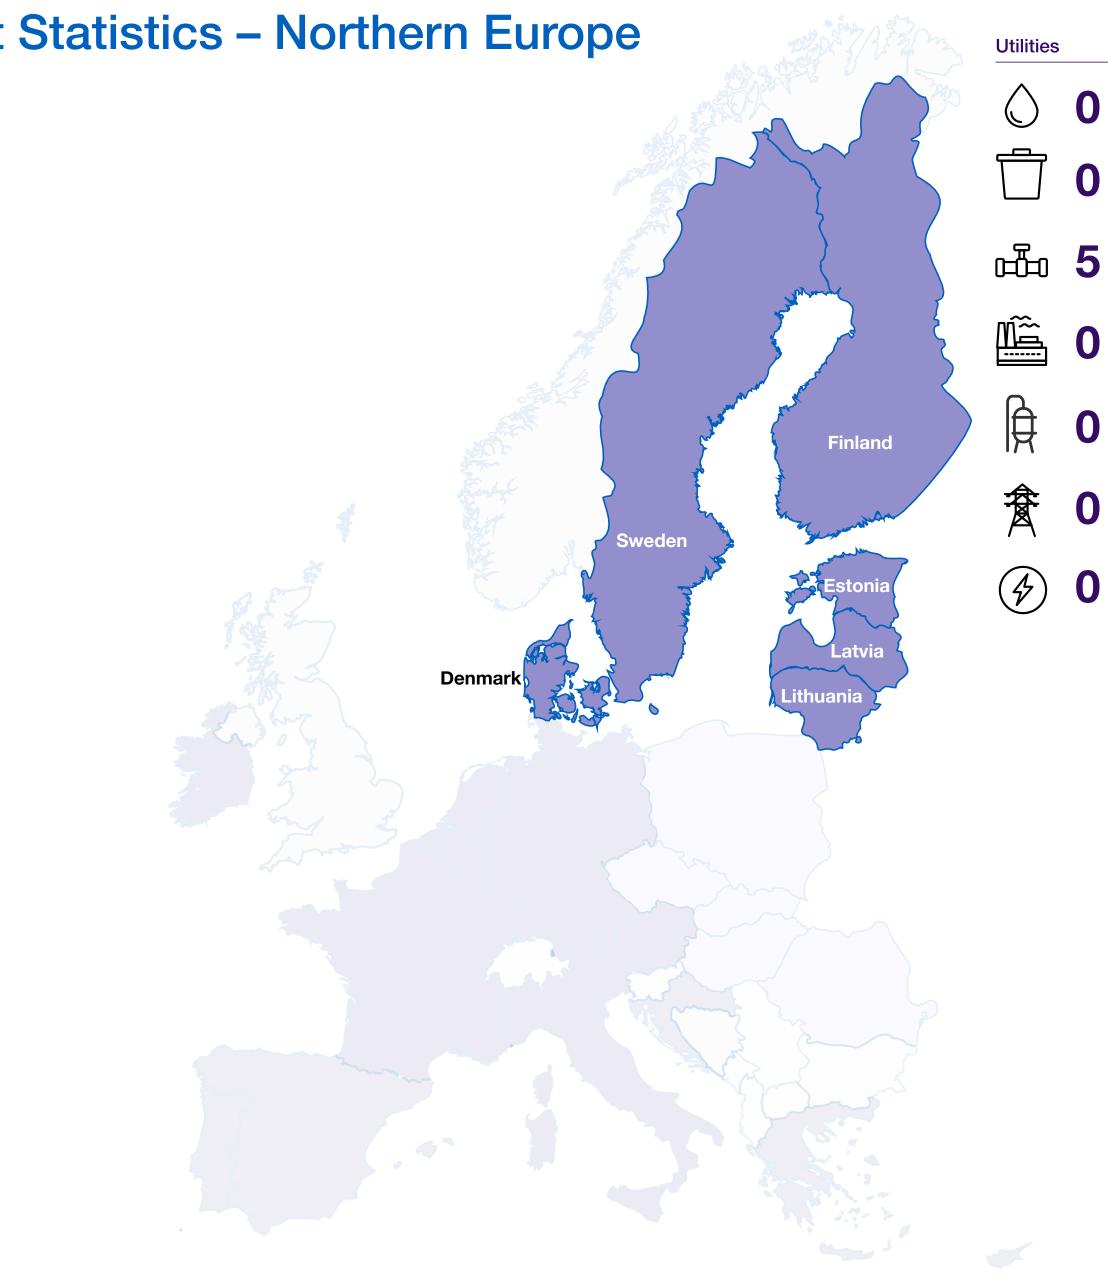

# **GIIA European Union Asset Statistics – Northern Europe**

#### Key

Stations

0

0

#### Transport A1 104 0

۶ij

1

0