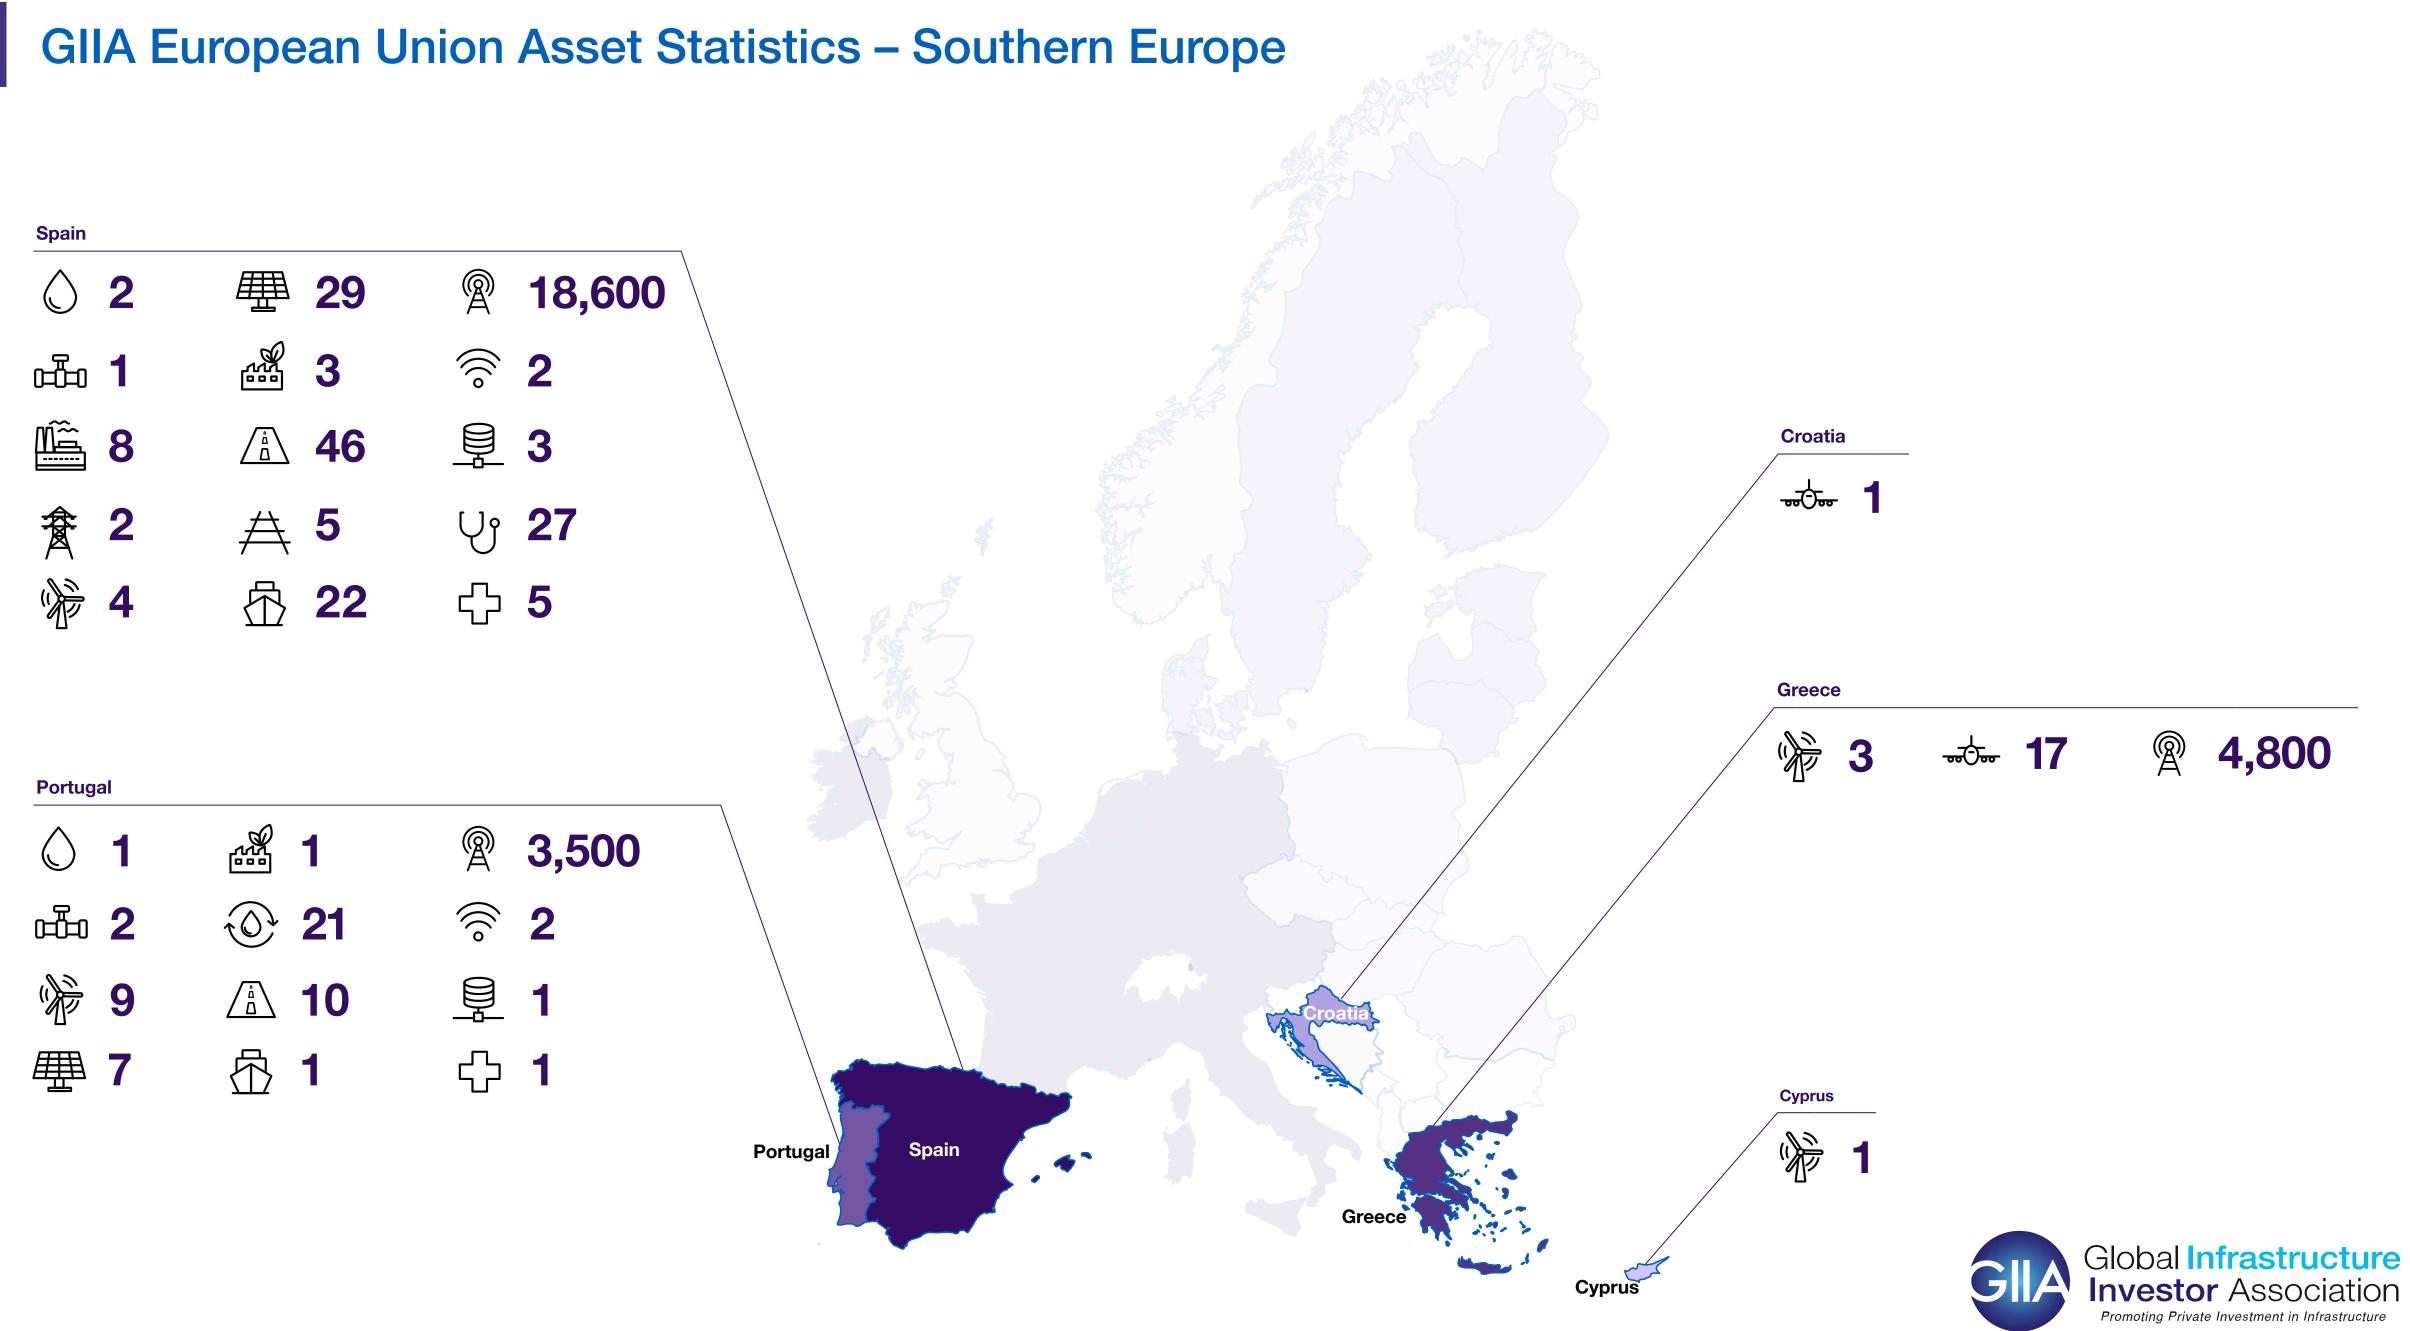

# **GIIA European Union Asset Statistics – Southern Europe**

#### Key

| Transport |    |  |
|-----------|----|--|
| Δ<br>Δ    | 56 |  |
| Å         | 5  |  |
|           | 0  |  |
|           | 23 |  |
|           | 18 |  |
| ٦<br>۲    | 0  |  |