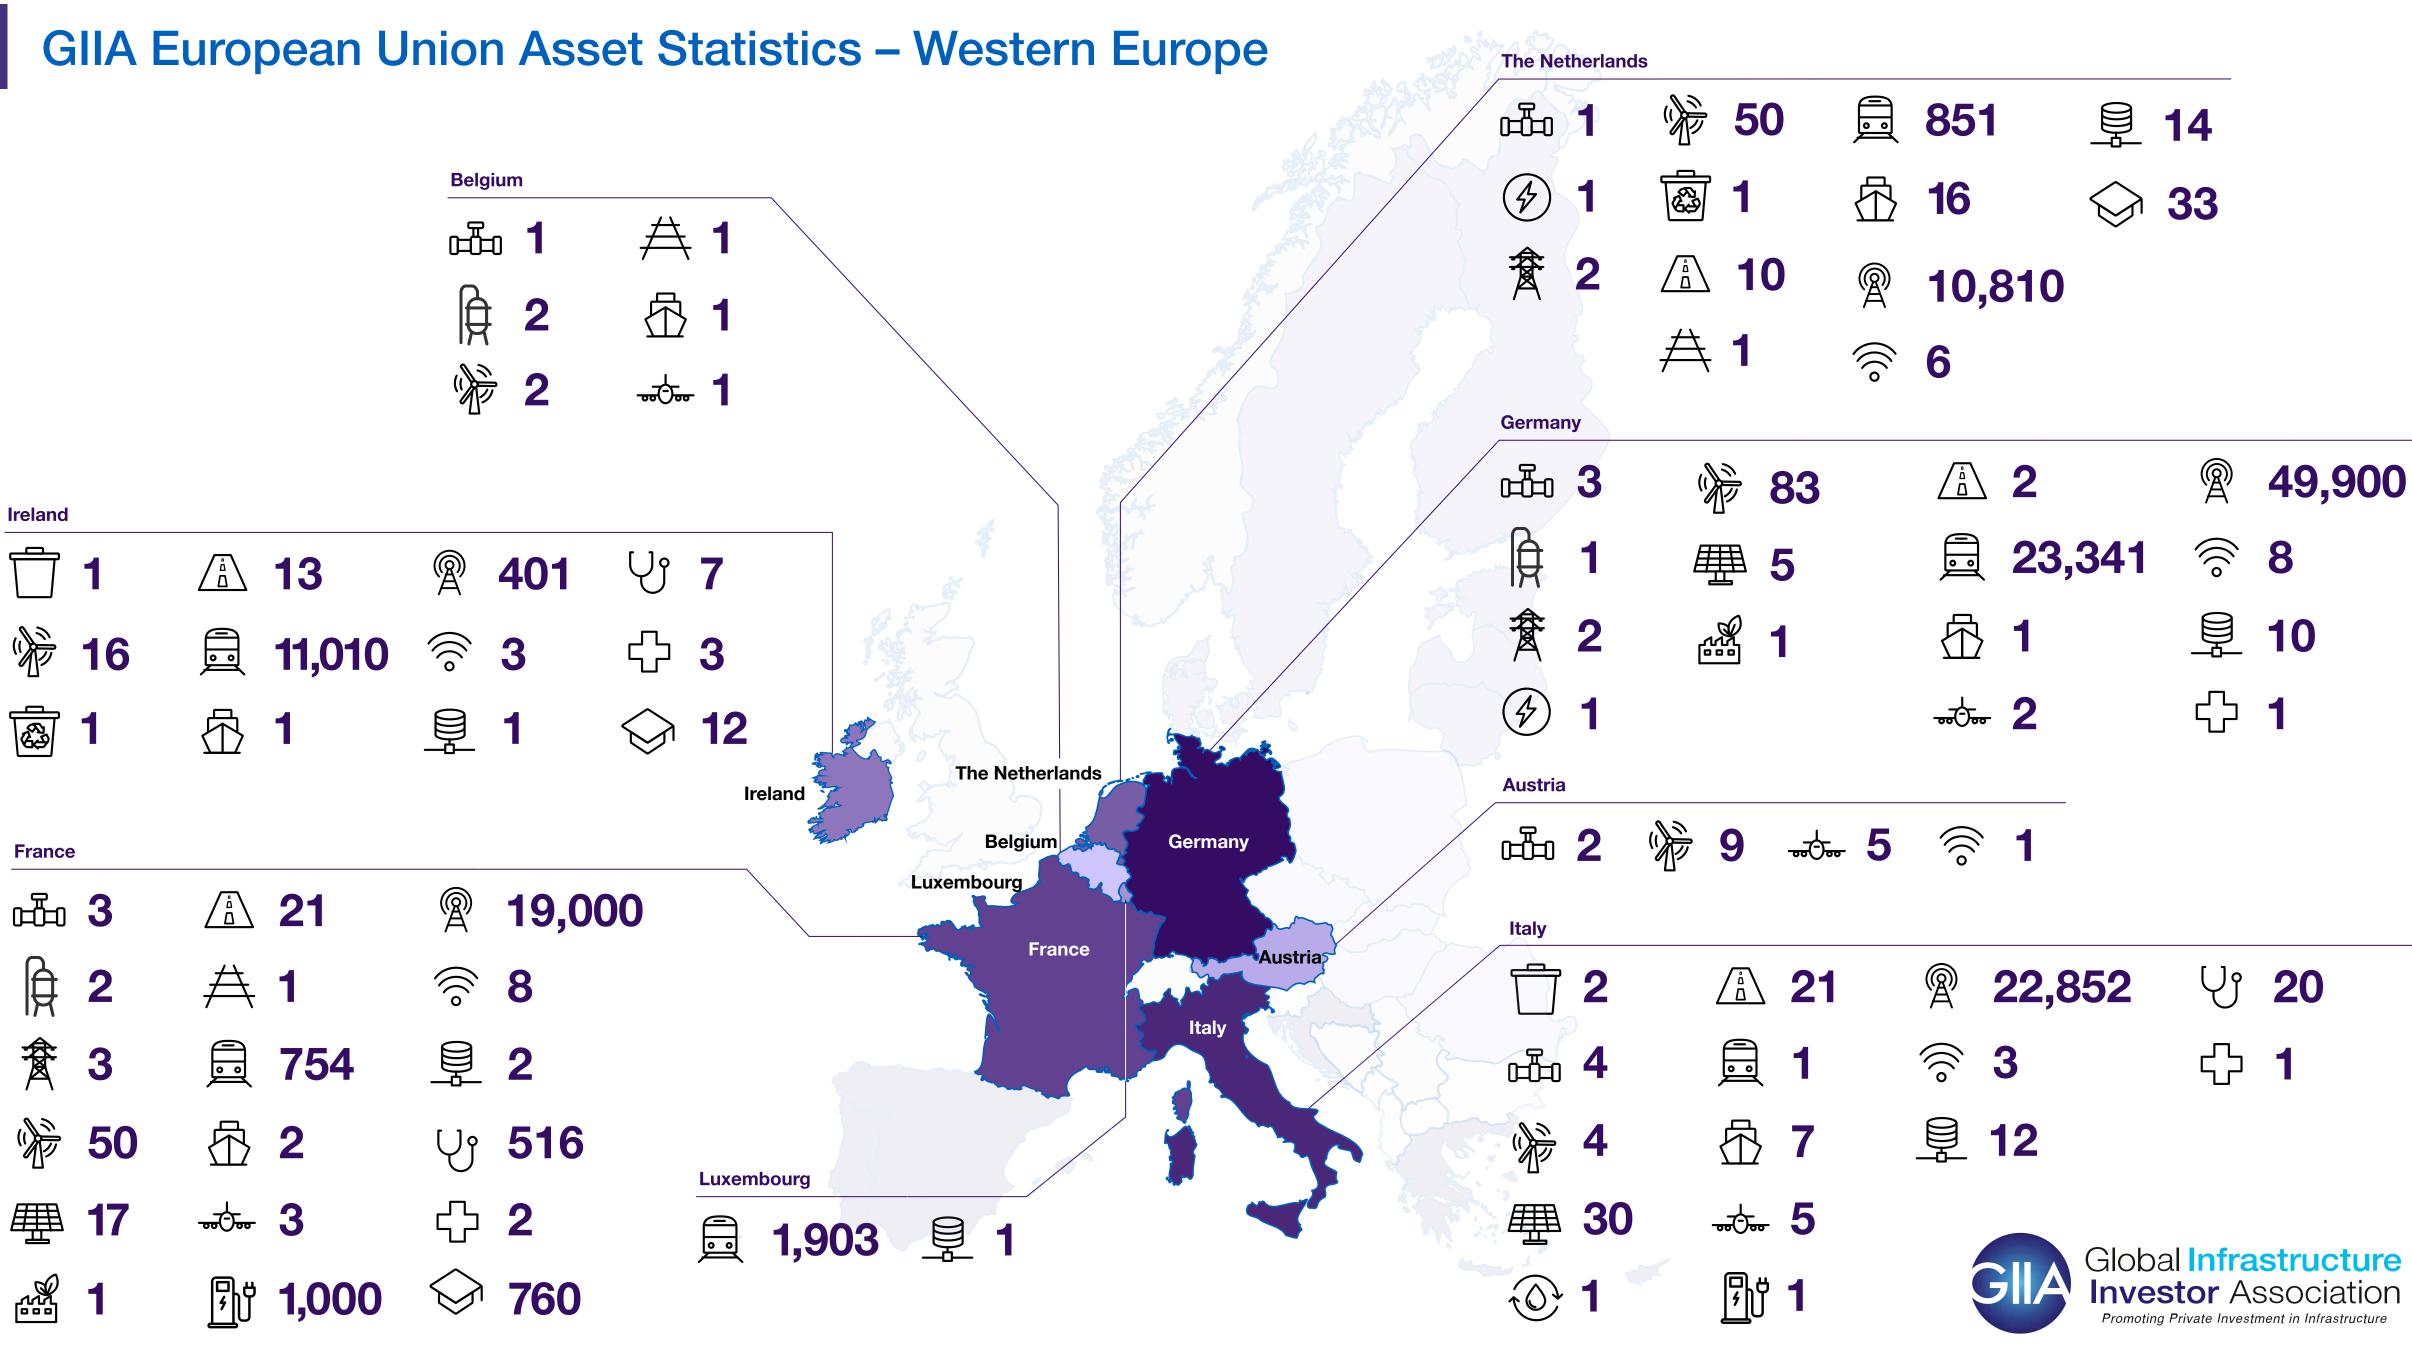

km transmission cable

6,197MW gas and electricity capacity

9,851MW solar

1,330MW hýdro, energy from waste (EfW) and biomass

945,000km

Social

4.873 hospital beds

1.057 schools

622 healthcare centres



## GIIA European Union Asset Statistics – All Countries







# **GIIA European Union Asset Statistics – Western Europe**

#### Key



Stations

Datacenters





| Transport     |    |
|---------------|----|
| ΔÅ.           | 67 |
| $\not\models$ | 3  |
|               | 37 |
|               | 28 |
|               | 14 |
| ۶ij           | 1, |

| Telecoms |         | Social   |    |
|----------|---------|----------|----|
|          | 102,463 | Ų        | 54 |
| (((°     | 29      | ß        | 7  |
|          | 40      | þæ       | 0  |
|          |         | $\frown$ | 00 |











# **GIIA European Union Asset Statistics – Northern Europe**

#### Key



Stations





0

0

#### Transport A1 104 0

۶ij

1

0











# **GIIA European Union Asset Statistics – Southern Europe**

#### Key





| Transport |    |  |
|-----------|----|--|
| Δ<br>Δ    | 56 |  |
| Å         | 5  |  |
|           | 0  |  |
|           | 23 |  |
|           | 18 |  |
| ٦<br>۲    | 0  |  |













# **GIIA European Union Asset Statistics – Eastern Europe**

#### Key



Stations

Datacenters



Renewables 8 Ē 0 0 Rag Rag 1

7



Telecoms Ø 9,515  $((\circ$ 2 阜 1



۶ij

0





## **GIIA European Union Asset Statistics – Eastern Europe**

贫



# Thank you



# GIA Global Infrastructure Investor Association

Promoting Private Investment in Infrastructure